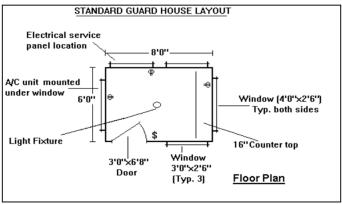

## We appreciate the opportunity to quote on your requirements:

Project: 6'X8' Deluxe Guard House Wood Frame

Alan Model # 06088121

- -Basic Building. Skid Mounted on 4x6 pressure treated skids
- -Interior Lined
- -Insulation- R-11 Walls, R-19 Ceiling
- -1/4" Minnesota Birch paneling interior walls over 2x4 studs, 16" on center
- -1/2" taped and painted gypsum board ceiling over 2x6 joists 24" on center
- -1/8" V.C. Floor tiles, Armstrong over 3/4" T&G plywood and 2x6 joist 16" on center
- -5/8" T-111 exterior siding with metal trimout. Painted: Beige, Off White, Blue or Grey T1-11, Brown trim
- -Lo Profile roof design. .024" painted aluminum over 3/8" OSB plywood underlayment
- 1 -3-0x6-8 TelStar Pro steel clad entry door, with lever passage set and deadbolt (6"x30" clear glass insert)
- 3 -Windows 3-0x2-6 Aluminum sliding windows, clear glass
- 2 -Windows 4-0x2-6 Aluminum sliding windows, clear glass
- 6 -16" Melamine Counter, interior
- 1 -Electrical Subfeed Load Center, 125 Amp, Single Phase, snap in circuit breakers
- 3 -Duplex receptacles
- 1 -Light switch
- 1 -6" LED light fixture, with lamps and lense covers
- 1 -3/4 ton Friedrich air conditioner/heater, room unit, 120V, frame, wiring & installation