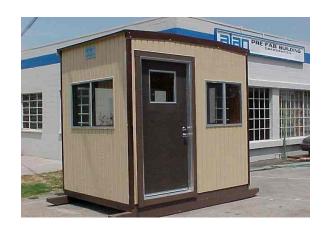

## We appreciate the opportunity to quote on your requirements:

Project: 6'X8' Deluxe Guard House Wood Frame

Alan Model # 06088121

- -Basic Building. Skid Mounted on 4x6 pressure treated skids
- -Interior Lined
- -Insulation- R-11 Walls, R-19 Ceiling
- -1/4" Minnesota Birch paneling interior walls over 2x4 studs, 16" on center
- -1/2" taped and painted gypsum board ceiling over 2x6 joists 24" on center
- -1/8" V.C. Floor tiles, Armstrong over 3/4" T&G plywood and 2x6 joist 16" on center
- -5/8" T-111 exterior siding with metal trimout. Painted: Beige, Off White, Blue or Grey T1-11, Brown trim
- -Lo Profile roof design. .024" painted aluminum over 3/8" OSB plywood underlayment
- 1 -3-0x6-8 TelStar Pro steel clad entry door, with lever passage set and deadbolt (6"x30" clear glass insert)
- 3 -Windows 3-0x2-6 Aluminum sliding windows, clear glass
- 2 -Windows 4-0x2-6 Aluminum sliding windows, clear glass
- 6 -16" Melamine Counter, interior
- 1 -Electrical Subfeed Load Center, 125 Amp, Single Phase, snap in circuit breakers
- 3 -Duplex receptacles
- 1 -Light switch
- 1 -6" LED light fixture, with lamps and lense covers
- 1 -3/4 ton Friedrich air conditioner/heater, room unit, 120V, frame, wiring & installation